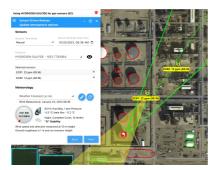

## **New ! -** Honeywell Safety Suite Real Time Data Integration

CERES can receive live data from **Safety Suite** for the RAE family of sensors, including AreaRAE Pro/Plus and MultiRAE.

CERES **simultaneously** incorporates data from Blackline Safety, Honeywell, and fixed sensors to support monitoring and alarming functions, and feed the Sensor Driven Plume (SDP) and Sensor Location Identification (SLID) algorithms.

# New ! - Sensor Deployment

CERES provides guidance for sensor deployment using current live meteorological conditions, to **eliminate guesswork** and optimize sensor placement for monitoring and for feeding data to the Sensor Driven Plume algorithm.