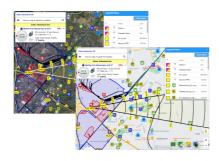

# CERES 2.7 - Release Notes

Prepare, Respond, Analyze Anytime, Anywhere, Any Device

|||||||||||((**|**)

To address loosing internet connectivity, CERES includes seamless **online / offline transition and data synchronization.** Custom satellite imagery and GIS data can also be used in Offline Mode.