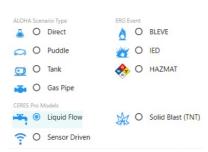

#### **New ! - Liquid Flow** Release

A new "Liquid Flow Release Model" has been implemented to model the hazard generated during incidents with non-pressurized liquid releases, where a **growing puddle** has been formed.